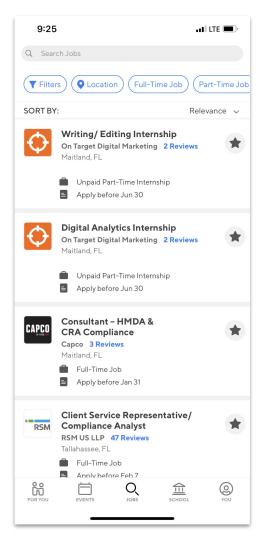

ll-Time Graduate School • ⓒ Employer<br>Match                                 | Employers are less likely to interview you if your school year doesn't match their preferences.<br>This position will report to the manager of Enterprise Health Management within the Digital<br>Aviation & Support Technology team, which is a part of Boeing Research and Technology (BR&T).<br>The Software Engineer will support the development and application of a next generation<br>solutions for aerospace applications (e.g., improving aircraft performance, increasing the |

- → Keywords search through Job Titles AND Descriptions
- → Without keywords, top search results will show jobs that match your Career Interests.
- → Don't like what you see? Update your career interests on your profile

## Apply On The Go!







### Peer Messaging





- → Allows your Handshake profile to be visible to other students and alumni across Handshake schools
- → Ask about Professional Experience, Education Recommendations, Resume Advice, Interview Advice, Reviews or Q&A, Other career related topic

- → Built-in templates make it easy to send messages
- → Control your messages with the option to allow or decline
- → iOS Peer Messaging Coming Soon!



### Hands-On Exercise





Take the next few minutes and create a Job Alert for a job or internship you may be interested in.





### Resources

Help Center: support.joinhandshake.com



**Contact Support:** support.joinhandshake.com/hc /en-us/requests/new