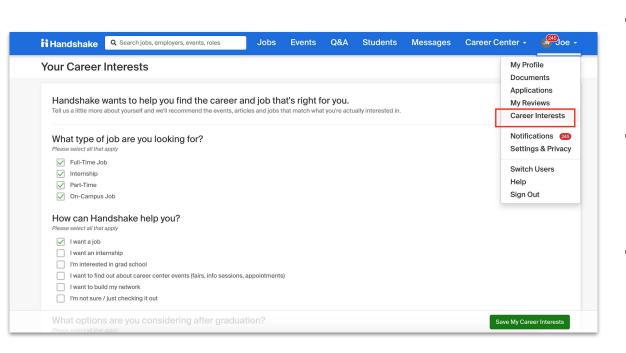

#### **Updating Career Interests**

- → See what jobs match your interests while searching
- → Tool to help you find the right career and job
- → We match these interests and recommend events, articles and jobs