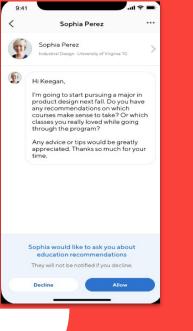

### Peer Messaging

- → Allows your Handshake profile to be visible to other students and alumni across Handshake schools
- → Ask about Professional Experience, Education Recommendations, Resume Advice, Interview Advice, Reviews or Q&A, Other career related topic

- → Built-in templates make it easy to send messages
- → Control your messages with the option to allow or decline
- → iOS Peer Messaging Coming Soon!