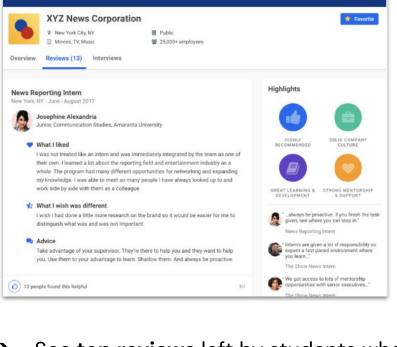

#### **Applying for Jobs**

- → Employer Preferences: Profile Completion leads to more matches
- → See other students who've worked for the employer

 See top reviews left by students who have worked or interned there