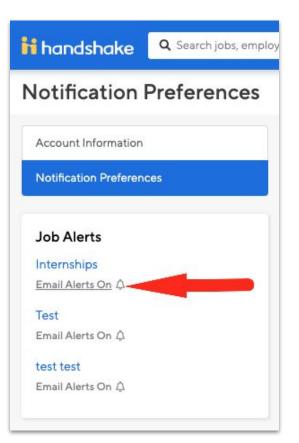

|                                                |
| Surveys                   |                                                                                     |                                                |
| Mentorships               |                                                                                     |                                                |
| Comments                  | 2                                                                                   |                                                |
| JobAlerts                 | 4                                                                                   |                                                |



H

#### Manage Your Alerts

#### → Turn Email Alerts On



ii

#### Job Recommendations and Weekly Digests

Generated based on both career interests as well as job search activity.

#### **Recommendations are based on:**

- → Career Interests
- → Major

→ Behavior

| Jobs                                                                                    | Email        | Notification | Push<br>(Mobile) |
|-----------------------------------------------------------------------------------------|--------------|--------------|------------------|
| Upcoming application deadline                                                           | ~            | ~            | $\checkmark$     |
| Employer edits a job                                                                    | ~            | ~            |                  |
| Employer posts new jobs