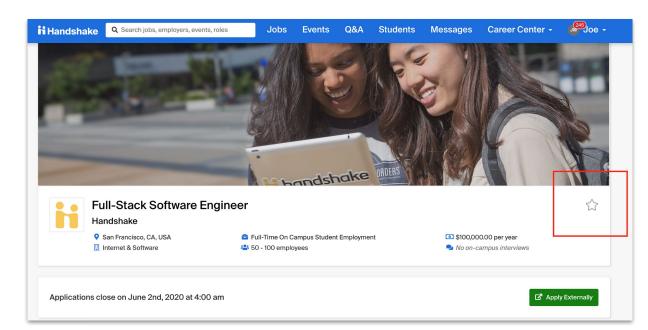

#### **Favoriting Jobs**

→ Easy and organized viewing of all your favorite jobs

 Alerts and reminders to apply before deadline

#### **Applying for Jobs**

- → Employer Preferences: Profile Completion leads to more matches
- → See other students who've worked for the employer

 See top reviews left by students who have worked or interned there

#### **Quick Apply**

- → Meet all of the employer's preferences
- → Application isn't external-only
- → There are no required documents or there is only one required document (pending or approved resume)