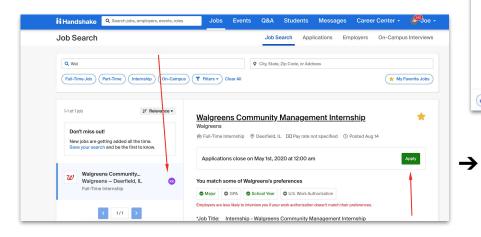

### **USE KEYWORDS!**

| Handshake Q Search jobs, employers, events, ro                                                                                   | Jobs Events Q&A Students Messages Career Center - 🐢 Jace -                                                                                                                                                                                                                                                                                                                                                                                                                               |
|----------------------------------------------------------------------------------------------------------------------------------|------------------------------------------------------------------------------------------------------------------------------------------------------------------------------------------------------------------------------------------------------------------------------------------------------------------------------------------------------------------------------------------------------------------------------------------------------------------------------------------|
| Job Search                                                                                                                       | Job Search Applications Employers On-Campus Interviews                                                                                                                                                                                                                                                                                                                                                                                                                                   |
| Q Aerospace<br>Full-Time Job Part-Time Internship On-Car                                                                         | City, State, Zip Code, or Address                                                                                                                                                                                                                                                                                                                                                                                                                                                        |
| 1-2 of 2 jobs IF Relevance ▼ Don't miss out! New jobs are getting added all the time. Save your search and be the first to know. | Applications close on June 2nd, 2020 at 4:00 am<br>Your school year does not match what is requested for this job. If this information is incorrect, please<br>update it here.                                                                                                                                                                                                                                                                                                           |
| Software Engineer Analytics<br>Boeing – Chicago, IL<br>Full-Time Job                                                             | You match some of Boeing's preferences         Major       GPA         School Year       U.S. Work Authorization         Employer requires work authorization.                                                                                                                                                                                                                                                                                                                           |
| Programmer Analyst 3<br>Boeing – St Louis, MO<br>Full-Time Graduate School • ⓒ Employer<br>Match                                 | Employers are less likely to interview you if your school year doesn't match their preferences.<br>This position will report to the manager of Enterprise Health Management within the Digital<br>Aviation & Support Technology team, which is a part of Boeing Research and Technology (BR&T).<br>The Software Engineer will support the development and application of a next generation<br>solutions for aerospace applications (e.g., improving aircraft performance, increasing the |

- → Keywords search through Job Titles AND Descriptions
- → Without keywords, top search results will show jobs that match your Career Interests.
- → Don't like what you see? Update your career interests on your profile