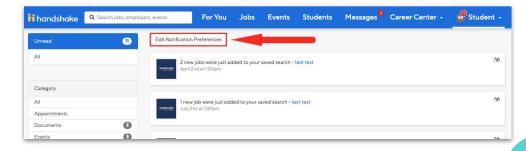

#### Manage Your Notifications

#### → Edit Your Notifications

| Unread                    | Edit Notification Preferences                                                       | My Profile<br>Documents                        |
|---------------------------|-------------------------------------------------------------------------------------|------------------------------------------------|
| All                       | 2 new jobs were just added to your saved search - test lest<br>April 2nd at 1.00pm. | Applications<br>My Reviews<br>Career Interests |
| All                       | 1 new job were just added to your saved search - test test                          | Notifications (1)                              |
| Appointments              | July 31st at 1:00pm                                                                 | Settings & Privacy                             |
|                           | 2                                                                                   |                                                |
|                           | 3                                                                                   | Switch Users<br>Help                           |
| Experiences               | 1 new job were just added to your saved search - test test<br>June 26th at 1:00pm   | Sign Out                                       |
| Interviews                |                                                                                     | Sign Out                                       |
| Jobs                      |                                                                                     | (न)                                            |
| Notes                     | 2 new jobs were just added to your saved search - test test<br>April 17th at 100pm  |                                                |
| Career Fair Registrations | April 1 An at 1.00pm                                                                |                                                |
| Surveys                   |                                                                                     |                                                |
| Mentorships               |                                                                                     |                                                |
| Comments                  | 2                                                                                   |                                                |
| JobAlerts                 | 4                                                                                   |                                                |