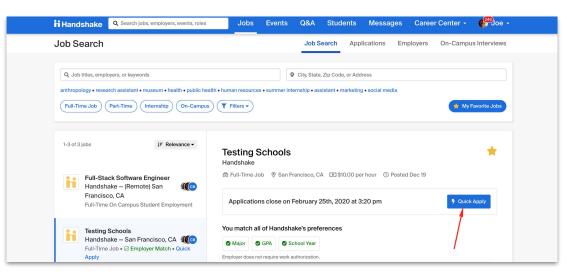

#### **Quick Apply**

- → Meet all of the employer's preferences
- → Application isn't external-only
- → There are no required documents or there is only one required document (pending or approved resume)